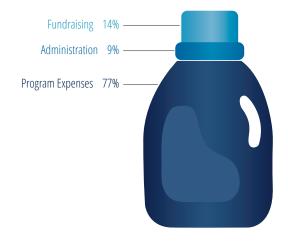

#### **EXPENSES**

| Regular Program Expenses        | \$864,093   |
|---------------------------------|-------------|
| Bridge Housing Program Expenses | \$563,234   |
| Total Program Expenses          | \$1,427,327 |
| Administration                  | \$162,993   |
| Fundraising                     | \$264,387   |
| Total Expenses                  | \$1,854,707 |