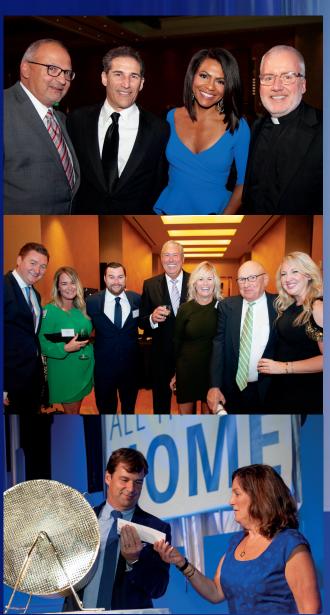

#### **Bags N' Brews**

ALL THE WAY HOME GALA

As we have learned through supporting our guests, family can mean more than just blood relatives. Family can be any community of people who care for you and want to see you succeed. At Pope Francis Center, we are incredibly grateful for our generous family of donors who champion our work — people we can depend upon to provide our staff with encouragement and support.

And just like family, you answered the call to join us for our annual celebration of live, love, and progress toward our vision. Nearly 800 business leaders, philanthropists, and dignitaries joined us for the 2019 All the Way Home Gala. With sincere thanks to our generous sponsors Magna International and Ford Motor Company, the Gala raised over **\$600,000** for Pope Francis Center, a humbling 53% growth over last year's celebration!