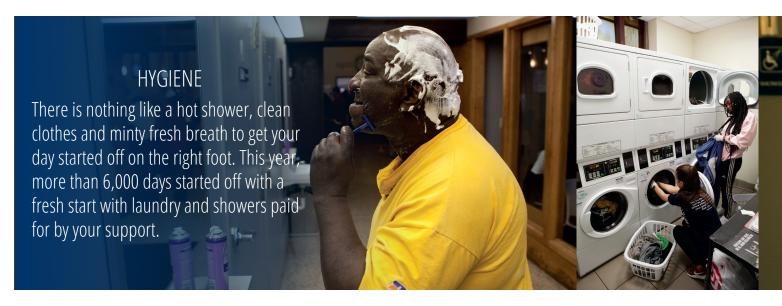

152,840
Hours Spent Off the Streets

**59,469**Meals Served

6,346
Showers Taken

4,368
Loads of Laundry

800
Feet Treated by Donors/Nurses

490
Appointments With

**Social Workers** 

392
Appointments
With Doctors