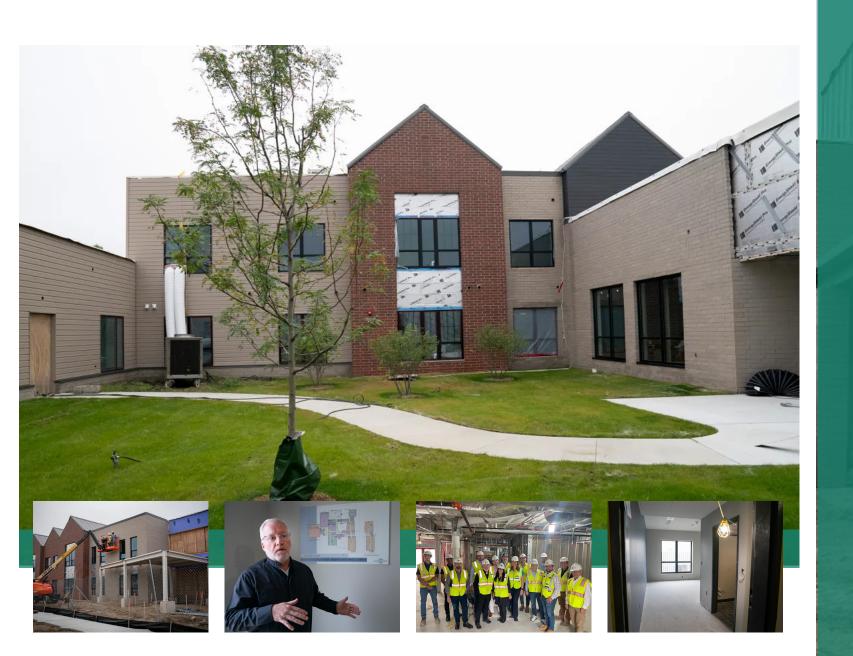

# **BRIDGE HOUSING CAMPUS**

This year marked tremendous progress in the construction of the Bridge Housing Campus. Located in the Core City neighborhood (I-96 at Warren), the Campus will be an innovative facility designed to eliminate chronic homelessness in Detroit while providing resources to not only our guests but the larger community as well.

Anchored by 40 studio apartments, the Campus will also have a cafeteria, gymnasium, library, classrooms, and health clinic. Additionally, it will feature an outdoor shelter with heated sidewalks and overhead radiant heaters to create a safe space for those that have normalized homelessness and struggle to come indoors.

Designed to help break the cycles of chronic homelessness, residents will have access to traumainformed care involving medical, respite, psychological, addiction, social and job-readiness services. During their 90 to 120 day stay, residents will work with staff to ready themselves for the transition to permanent or permanent supportive housing. Pope Francis Center will continue to provide support to those that have moved into permanent housing through ongoing programming at the Campus and individualized case management.

As of June 2023, Pope Francis Center has raised over \$29.8 million of the \$40 million needed to build and support the Campus.