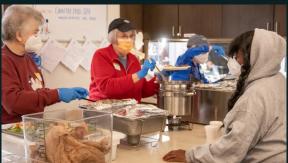

## 

Guests are greeted every day with two hot meals that are packed with nutrition and made from scratch. Thoughtfully crafted by Chef Hollywood and served by amazing volunteers, these meals help nourish guests' physical, mental and social health.

## VOLUNTEERS

Our volunteers are the heartbeat of our work. Their selfless service and ability to see humanity in our guests help make the Center a welcoming space. Between serving meals, doing laundry and distributing toiletries, we're thankful for all that they do!